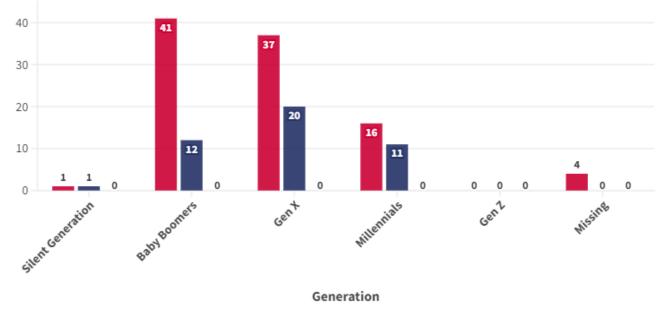

3

Generation by Party

Count

Republican Democrat No Party/Independent

Young Elected Leaders Project: Louisiana State Legislature, 2024-2025 • Silent Generation: 1928-1945 | Baby Boomers: 1946-1964 | Gen X: 1965-1980 | Millennials: 1981-1996 | Gen Z: 1997-2012 Representative of legislators elected November, 2023