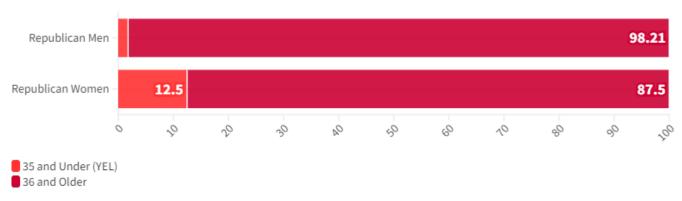

Proportion of YELs by Party and Gender

Proportion

Young Elected Leaders Project: Louisiana State Legislature, 2024-2025 Representative of legislators elected November, 2023

# Louisiana State Legislature, 2024-2025

Proportion of YELs by Party and Gender

Proportion

Young Elected Leaders Project: Louisiana State Legislature, 2024-2025 Representative of legislators elected November, 2023