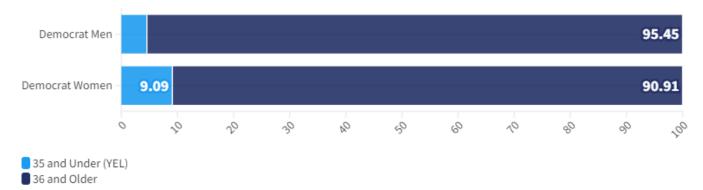

Proportion of YELs by Party and Gender

Proportion

Young Elected Leaders Project: Louisiana State Legislature, 2024-2025 Representative of legislators elected November, 2023

# Louisiana State Legislature, 2024-2025

Proportion of YELs by Party and Gender

Proportion

Young Elected Leaders Project: Louisiana State Legislature, 2024-2025 Representative of legislators elected November, 2023