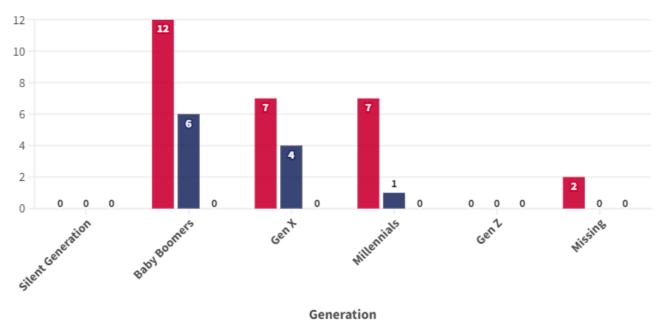

## **Louisiana House of Representatives, 2024-2025** Generational Composition

| Count                         |    |    |
|-------------------------------|----|----|
| Silent Generation (1928-1945) |    |    |
| Baby Boomers (1946-1964)      |    |    |
|                               | 3! |    |
| Gen X (1965-1980)             |    |    |
|                               |    | 46 |
| Millennials (1981-1996)       |    |    |
| 19                            |    |    |
| Gen Z (1997-2012)             |    |    |
| 0                             |    |    |
| Missing<br>2                  |    |    |

Young Elected Leaders Project: Louisiana State Legislature, 2024-2025 Representative of legislators elected, Nov. 2023