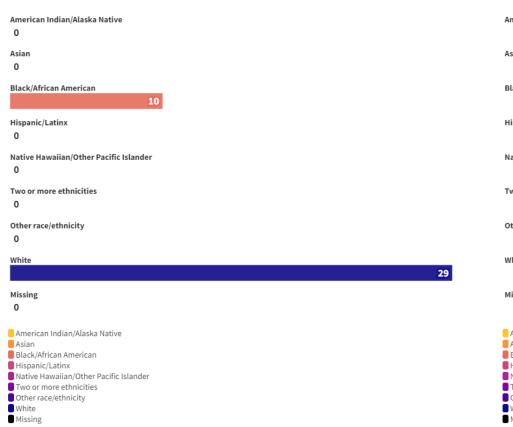

#### Louisiana House of Representatives, 2024-2025

Race/Ethnicity Composition, All Legislators

Count

#### American Indian/Alaska Native 0 0 Asian Asian 0 0 Black/African American Hispanic/Latinx His 0 0 Native Hawaiian/Other Pacific Islander Nat 0 0 Two or more ethnicities Two 0 0 Other race/ethnicity 0 0 White White 76 Missing Missing 0 0 American Indian/Alaska Native Asian Black/African American Hispanic/Latinx Native Hawaiian/Other Pacific Islander Two or more ethnicities Other race/ethnicity 📕 White Missing

Young Elected Leaders Project: Louisiana State Legislature, 2024-2025 • U.S. Census Bureau - Race/Ethnicity Categories Representative of legislators elected in November, 2023