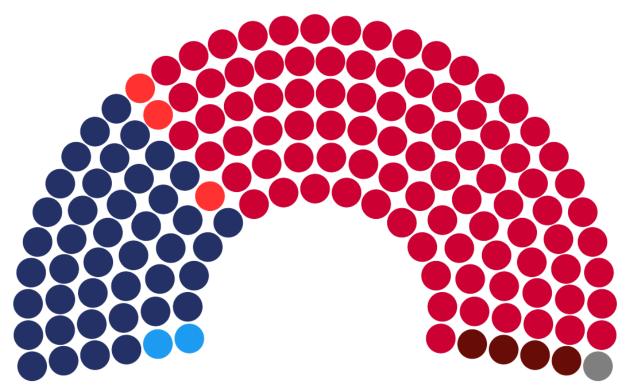

# 2024-2025 Louisiana State Legislature

| Number of Legislators                        | 144                    |
|----------------------------------------------|------------------------|
| Number of Legislators in dataset             | 144 (100% complete)    |
|                                              | *1 Vacant*             |
| Average Age of Legislators                   | 54.4 years             |
| Number of Legislators $\leq$ 35 Years of Age | 5 (3.47%)              |
| Youngest Legislator                          | Rep. Joy Walters       |
|                                              | Female                 |
|                                              | Born 1993              |
|                                              | Black/African American |
|                                              | Democratic Party       |
| Number Female Legislators                    | 31 (21.53%)            |
| Average Age Female Legislators               | 55.2 years             |
| Number of Male Legislators                   | 112 (77.77%)           |
| Average Age Male Legislators                 | 54.1 years             |
| Number of Democrat Legislators               | 44 (30.56%)            |
| Average Age Democrat Legislators             | 52.8 years             |
| Number of Republican Legislators             | 99 (68.75%)            |
| Average Age Republican Legislators           | 55.1 years             |

| Party                                       | 2024 |
|---------------------------------------------|------|
| <ul> <li>Missing Democrats (age)</li> </ul> | 0    |
| Democratic YELs                             | 2    |
| Democrats                                   | 42   |
| Republican YELs                             | 3    |
| Republicans                                 | 92   |
| Missing Republicans (age)                   | 4    |
| No Party/Independents YELs                  | 0    |
| No Party/Independents                       | 0    |
| Vacant                                      | 1    |
| Missing Party                               | 0    |

Source: Young Elected Leaders Project 2023 • YEL is a legislator ≤35 years of age. Representative of legislators elected November, 2023

Generational Composition

Count

Silent Generation (1928-1945)

2

Baby Boomers (1946-1964)