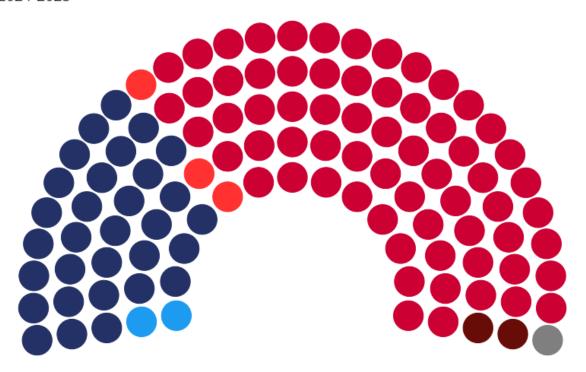

# 2024-2025 Louisiana State Legislature

| Number of Legislators                        | 144                    |
|----------------------------------------------|------------------------|
| Number of Legislators in dataset             | 144 (100% complete)    |
|                                              | *1 Vacant*             |
| Average Age of Legislators                   | 54.4 years             |
| Number of Legislators $\leq$ 35 Years of Age | 5 (3.47%)              |
| Youngest Legislator                          | Rep. Joy Walters       |
|                                              | Female                 |
|                                              | Born 1993              |
|                                              | Black/African American |
|                                              | Democratic Party       |
| Number Female Legislators                    | 31 (21.53%)            |
| Average Age Female Legislators               | 55.2 years             |
| Number of Male Legislators                   | 112 (77.77%)           |
| Average Age Male Legislators                 | 54.1 years             |
| Number of Democrat Legislators               | 44 (30.56%)            |
| Average Age Democrat Legislators             | 52.8 years             |
| Number of Republican Legislators             | 99 (68.75%)            |
| Average Age Republican Legislators           | 55.1 years             |

| Party                                       | 2024 |
|---------------------------------------------|------|
| <ul> <li>Missing Democrats (age)</li> </ul> | 0    |
| Democratic YELs                             | 2    |
| Democrats                                   | 42   |
| Republican YELs                             | 3    |
| Republicans                                 | 92   |
| Missing Republicans (age)                   | 4    |
| No Party/Independents YELs                  | 0    |
| No Party/Independents                       | 0    |
| Vacant                                      | 1    |
| Missing Party                               | 0    |

Source: Young Elected Leaders Project 2023 • YEL is a legislator ≤35 years of age. Representative of legislators elected November, 2023

Generational Composition

Count

Silent Generation (1928-1945)

2

Baby Boomers (1946-1964)