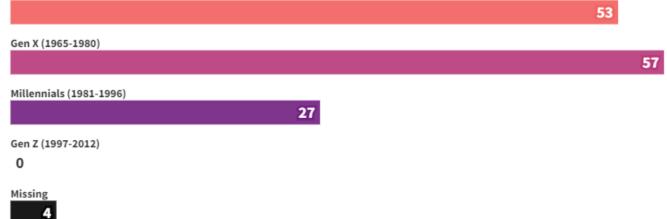

Source: Young Elected Leaders Project 2023 • YEL is a legislator ≤35 years of age. Representative of legislators elected November, 2023

Generational Composition

Count

Silent Generation (1928-1945)

2

Baby Boomers (1946-1964)

Young Elected Leaders Project: Louisiana State Legislature, 2024-2025 Representative of legislators elected, Nov. 2023

Race/Ethnicity Composition, All Legislators

Count