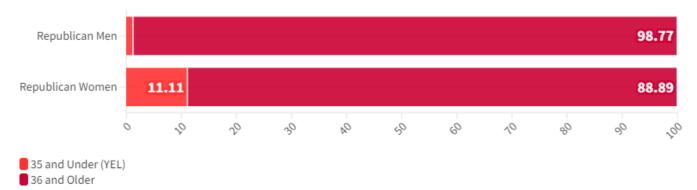

Proportion of YELs by Party and Gender

Proportion

Young Elected Leaders Project: Louisiana State Legislature, 2024-2025 Representative of legislators elected November, 2023

# Louisiana State Legislature, 2024-2025

Proportion of YELs by Party and Gender

Proportion

Young Elected Leaders Project: Louisiana State Legislature, 2024-2025 Representative of legislators elected November, 2023