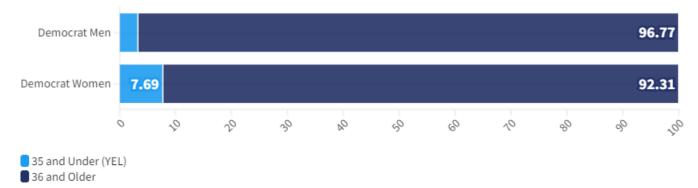

Proportion of YELs by Party and Gender

Proportion

Young Elected Leaders Project: Louisiana State Legislature, 2024-2025 Representative of legislators elected November, 2023

# Louisiana State Legislature, 2024-2025

Proportion of YELs by Party and Gender

Proportion

Young Elected Leaders Project: Louisiana State Legislature, 2024-2025 Representative of legislators elected November, 2023