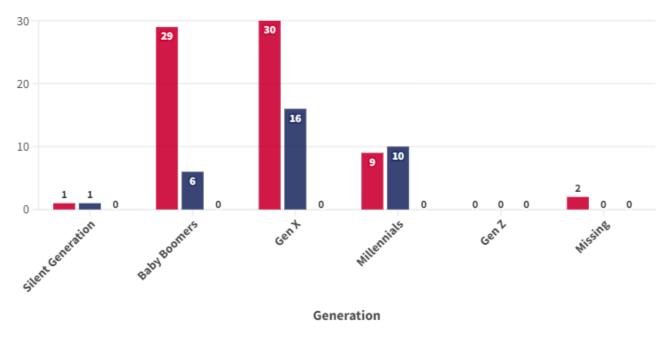

3

Generation by Party

Count

Republican Democrat No Party/Independent

Young Elected Leaders Project: Louisiana State Legislature, 2024-2025 • Silent Generation: 1928-1945 | Baby Boomers: 1946-1964 | Gen X: 1965-1980 | Millennials: 1981-1996 | Gen Z: 1997-2012 Representative of legislators elected November, 2023