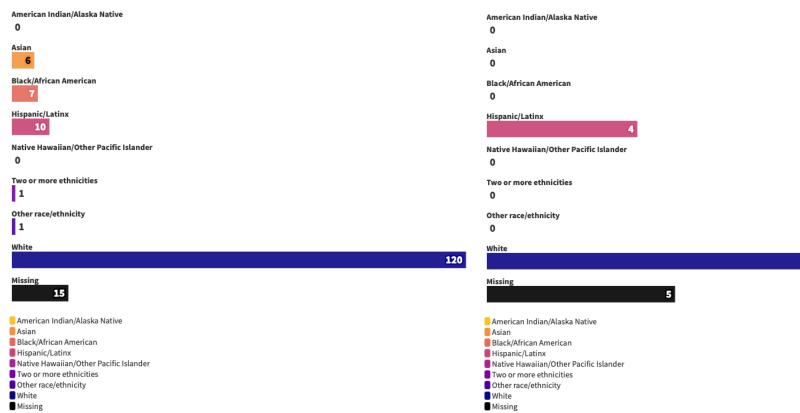

### Massachusetts State Legislature, 2022-2023

Race/Ethnicity Composition, All Legislators Count

#### American Indian/Alaska Native

| Asian |  |
|-------|--|
| 6     |  |

Black/African American

Hispanic/Latinx 14

## Native Hawaiian/Other Pacific Islander

0

Two or more ethnicities 1

Other race/ethnicity 1

White

Missing

American Indian/Alaska Native

Asian

Black/African American

16

- Hispanic/Latinx
- Native Hawaiian/Other Pacific Islander Two or more ethnicities
- Other race/ethnicity
- 📒 White

## Missing

Young Elected Leaders Project: Massachusetts State Legislature, 2022-2023 • U.S. Census Bureau - Race/Ethnicity Categories Representative of legislators elected in November, 2021