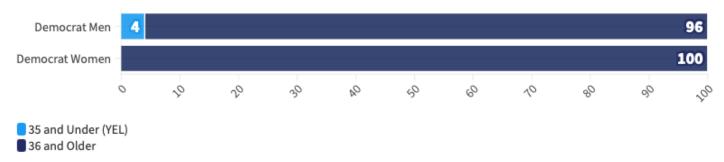

Proportion of YELs by Party and Gender

## Proportion

Young Elected Leaders Project: Massachusetts State Legislature, 2022-2023 Representative of legislators elected November, 2021