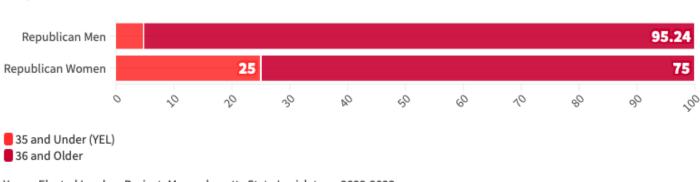

Proportion of YELs by Party and Gender

## Proportion

Young Elected Leaders Project: Massachusetts State Legislature, 2022-2023 Representative of legislators elected November, 2021