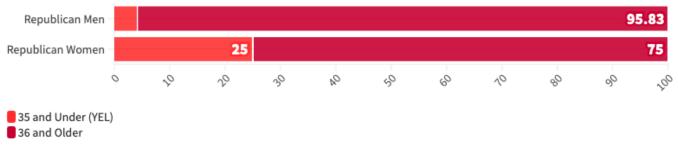

Proportion of YELs by Party and Gender

## Proportion

Young Elected Leaders Project: Massachusetts State Legislature, 2022-2023 Representative of legislators elected November, 2021

## Massachusetts State Legislature, 2022-2023

Proportion of YELs by Party and Gender