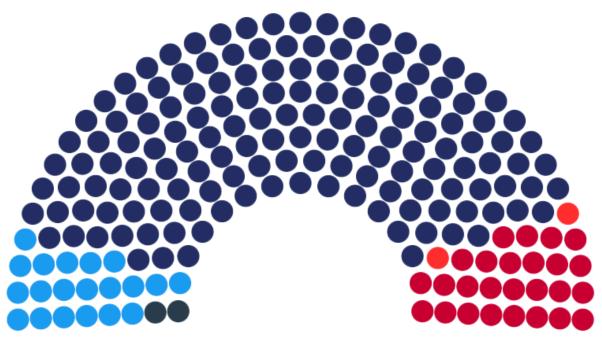

# Massachusetts State Legislature

2022-2023

| Party                                         | 2023 |
|-----------------------------------------------|------|
| <ul> <li>Missing Democrats (age)</li> </ul>   | 2    |
| Democratic YELs                               | 20   |
| Democrats                                     | 151  |
| Republican YELs                               | 2    |
| Republicans                                   | 26   |
| <ul> <li>Missing Republicans (age)</li> </ul> | 0    |
| No Party/Independents YELs                    | 0    |
| No Party/Independents                         | 0    |
| Vacant                                        | 0    |
| <ul> <li>Missing Party</li> </ul>             | 0    |

Source: Young Elected Leaders Project • YEL is a legislator ≤35 years of age. Representative of legislators elected November, 2021