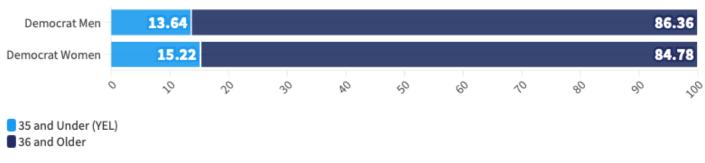

Proportion of YELs by Party and Gender

## Proportion

Young Elected Leaders Project: Massachusetts State Legislature, 2022-2023 Representative of legislators elected November, 2021