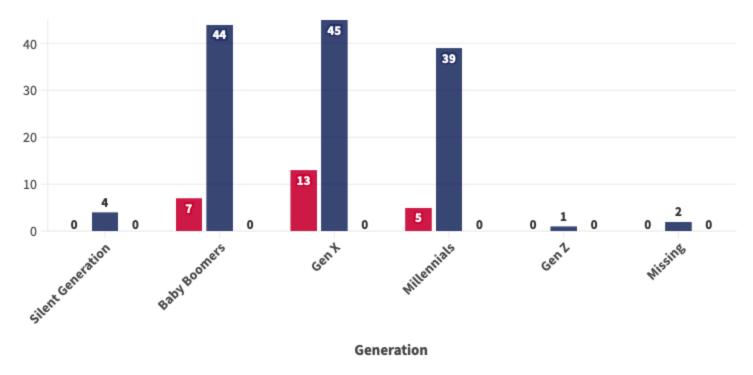

# Massachusetts State Legislature, 2022-2023

**Generational Composition** 

Count

Silent Generation (1928-1945) 6 Baby Boomers (1946-1964) 66 Cen X (1965-1980) 70 Millennials (1981-1996) 56 Cen Z (1997-2012) 1 Missing 1