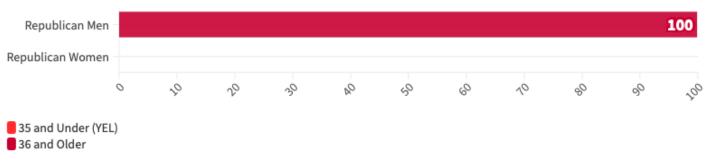

Proportion of YELs by Party and Gender

## Proportion

Young Elected Leaders Project: Massachusetts State Legislature, 2022-2023 Representative of legislators elected November, 2021