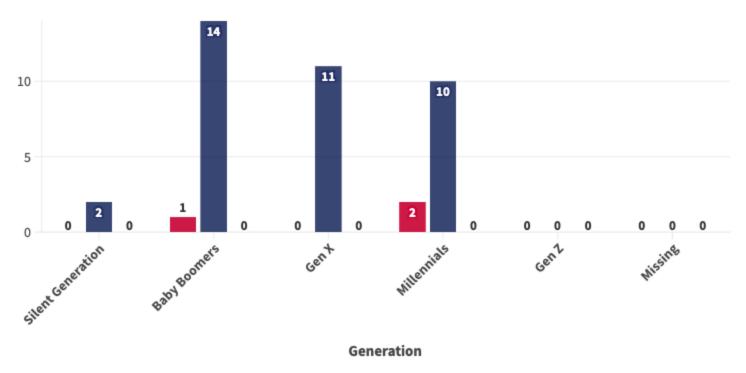

## Massachusetts State Legislature, 2022-2023

Generation by Party

Count

Republican Democrat No Party/Independent

Young Elected Leaders Project: Massachusetts State Legislature, 2022-2023 • Silent Generation: 1928-1945 | Baby Boomers: 1946-1964 | Gen X: 1965-1980 | Millennials: 1981-1996 | Gen Z: 1997-2012 Representative of legislators elected November, 2021

# Massachusetts State Legislature, 2022-2023

**Generational Composition** 

Count

Silent Generation (1928-1945) 6 Baby Boomers (1946-1964) 66 Cen X (1965-1980) 70 Millennials (1981-1996) 56 Cen Z (1997-2012) 1 Missing 1