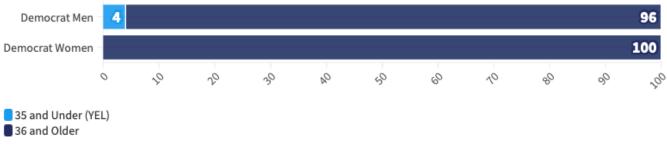

Proportion of YELs by Party and Gender

## Proportion

Young Elected Leaders Project: Massachusetts State Legislature, 2022-2023 Representative of legislators elected November, 2021

## Massachusetts State Legislature, 2022-2023

Proportion of YELs by Party and Gender