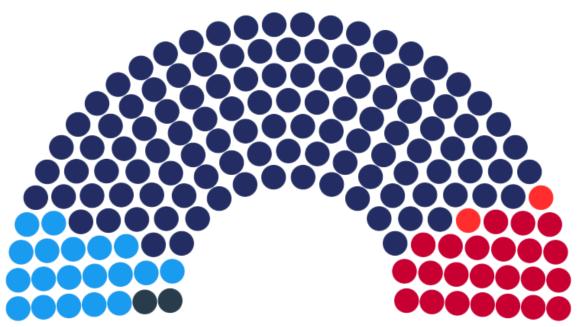

# Massachusetts State Legislature

2022-2023

| Party                                         | 2023 |
|-----------------------------------------------|------|
| <ul> <li>Missing Democrats (age)</li> </ul>   | 2    |
| Democratic YELs                               | 20   |
| Democrats                                     | 151  |
| Republican YELs                               | 2    |
| Republicans                                   | 26   |
| <ul> <li>Missing Republicans (age)</li> </ul> | 0    |
| No Party/Independents YELs                    | 0    |
| No Party/Independents                         | 0    |
| Vacant                                        | 0    |
| <ul> <li>Missing Party</li> </ul>             | 0    |

Source: Young Elected Leaders Project • YEL is a legislator ≤35 years of age. Representative of legislators elected November, 2021