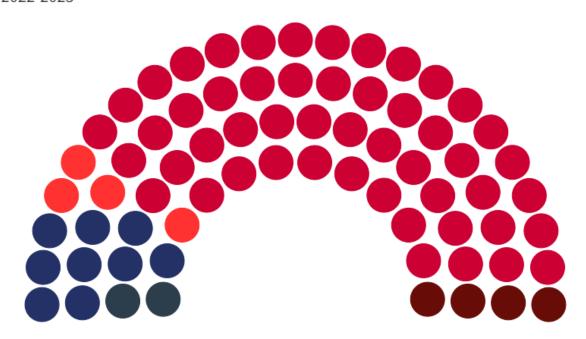

#### Party

| Democratic YELs     | 1  |
|---------------------|----|
| Democratic Party    | 14 |
| Missing Democrats   | 3  |
| Republican YELs     | 5  |
| Republican Party    | 77 |
| Missing Republicans | 5  |

Source: Young Elected Leaders Project 2023 • YEL is a legislator  $\leq$  35 years of age