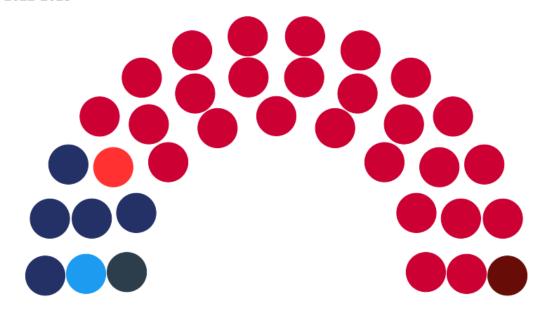

#### Party

| Democratic YELs     | 1  |
|---------------------|----|
| Democratic Party    | 14 |
| Missing Democrats   | 3  |
| Republican YELs     | 5  |
| Republican Party    | 77 |
| Missing Republicans | 5  |

Source: Young Elected Leaders Project 2023 • YEL is a legislator  $\leq$  35 years of age