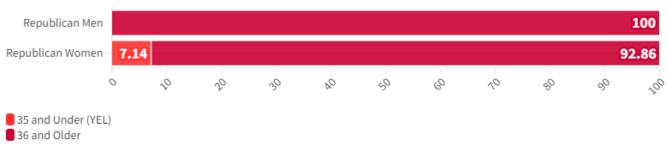

#### Idaho State Legislature, 2022-2023

#### Proportion of YELs by Party and Gender

Proportion

Young Elected Leaders Project: Idaho State Legislature, 2022-2023 Representative of legislators elected November, 2021

#### Idaho State Legislature, 2022-2023

Proportion of YELs by Party and Gender

Proportion

Young Elected Leaders Project: Idaho State Legislature, 2022-2023 Representative of legislators elected November, 2021