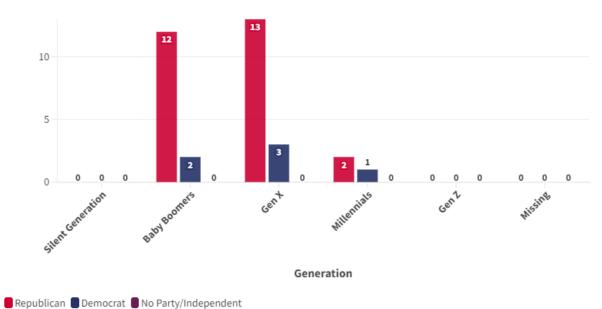

#### Idaho Senate, 2022-2023

Generation by Party

Count

Young Elected Leaders Project: Idaho Senate, 2022-2023 • Silent Generation: 1928-1945 | Baby Boomers: 1946-1964 | Gen X: 1965-1980 | Millennials: 1981-1996 | Gen Z: 1997-2012 Representative of legislators elected November, 2021