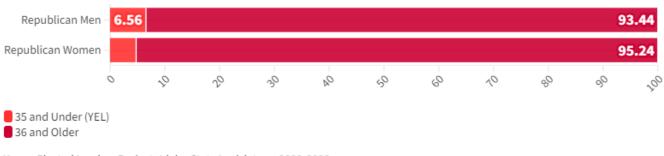

#### Proportion of YELs by Party and Gender

Proportion

Young Elected Leaders Project: Idaho State Legislature, 2022-2023 Representative of legislators elected November, 2021

#### Idaho State Legislature, 2022-2023

Proportion of YELs by Party and Gender

Proportion

Young Elected Leaders Project: Idaho State Legislature, 2022-2023 Representative of legislators elected November, 2021