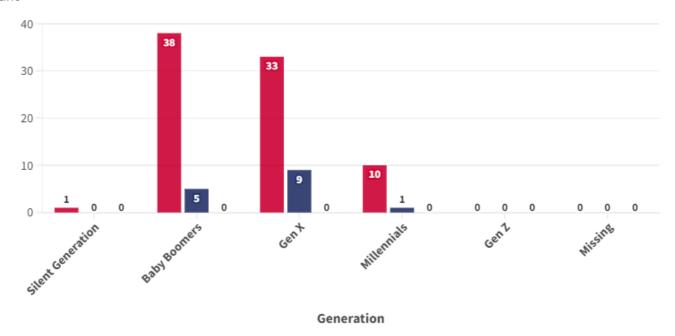

## Idaho State Legislature, 2022-2023

Generation by Party

Count

■ Republican ■ Democrat ■ No Party/Independent

Young Elected Leaders Project: Idaho State Legislature, 2022-2023 • Silent Generation: 1928-1945 | Baby Boomers: 1946-1964 | Gen X: 1965-1980 | Millennials: 1981-1996 | Gen Z: 1997-2012 Representative of legislators elected November, 2021