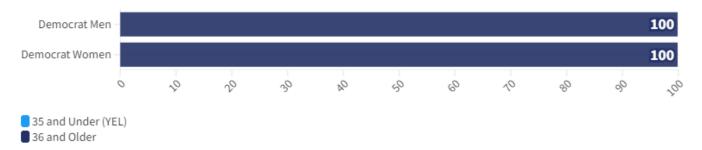

#### Idaho State Legislature, 2022-2023

#### Proportion of YELs by Party and Gender

Proportion

Young Elected Leaders Project: Idaho State Legislature, 2022-2023 Representative of legislators elected November, 2021

#### Idaho State Legislature, 2022-2023

Proportion of YELs by Party and Gender

Proportion

Young Elected Leaders Project: Idaho State Legislature, 2022-2023 Representative of legislators elected November, 2021