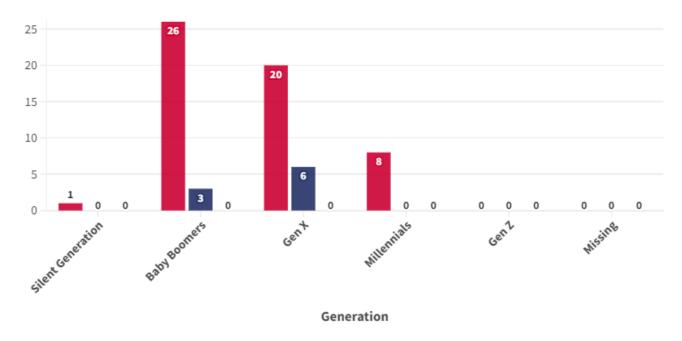

## Idaho State Legislature, 2022-2023

Generation by Party

Count

■ Republican ■ Democrat ■ No Party/Independent

Young Elected Leaders Project: Idaho State Legislature, 2022-2023 • Silent Generation: 1928-1945 | Baby Boomers: 1946-1964 | Gen X: 1965-1980 | Millennials: 1981-1996 | Gen Z: 1997-2012 Representative of legislators elected November, 2021