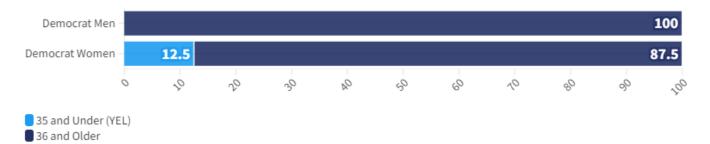

#### Proportion of YELs by Party and Gender

Proportion

Young Elected Leaders Project: Idaho State Legislature, 2022-2023 Representative of legislators elected November, 2021

#### Idaho State Legislature, 2022-2023

Proportion of YELs by Party and Gender

Proportion

Young Elected Leaders Project: Idaho State Legislature, 2022-2023 Representative of legislators elected November, 2021