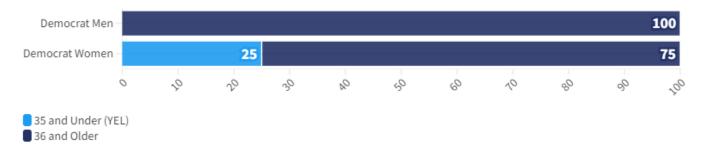

#### Proportion of YELs by Party and Gender

Proportion

Young Elected Leaders Project: Idaho Senate, 2022-2023 Representative of legislators elected November, 2021