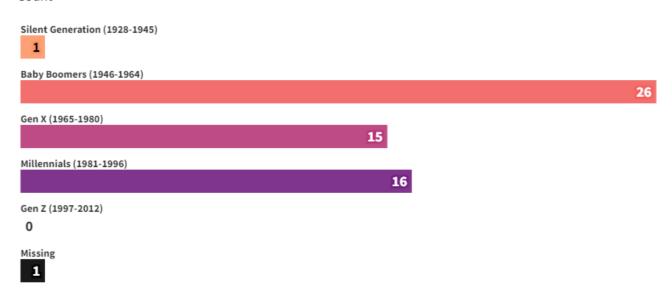

## Generational Composition

Count

Young Elected Leaders Project: Idaho State Legislature, 2022-2023 Representative of legislators elected, Nov. 2021