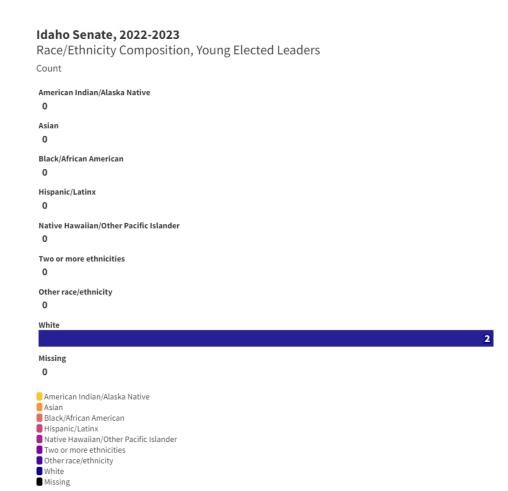

**Idaho State Legislature, 2022-2023**Race/Ethnicity Composition, Young Elected Leaders

American Indian/Alaska Native

0

Asian

0

Black/African American

0

Hispanic/Latinx

Native Hawaiian/Other Pacific Islander

Two or more ethnicities

Other race/ethnicity

White

Missing 0

American Indian/Alaska Native

Asian
Black/African American

■ Hispanic/Latinx■ Native Hawaiian/Other Pacific Islander

Two or more ethnicities
Other race/ethnicity

White Missing

Young Elected Leaders Project: Idaho State Legislature, 2022-2023 • U.S. Census Bureau - Race/Ethnicity Categories Representative of legislators elected in November, 2021