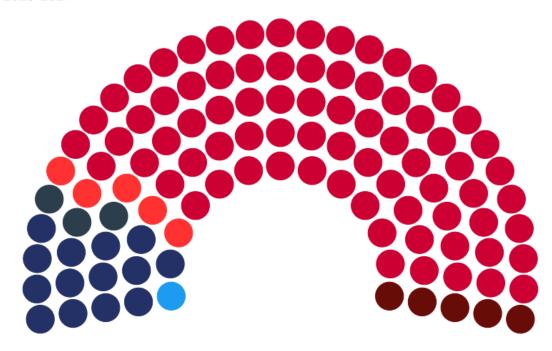

#### Party

| Democratic YELs     | 1  |
|---------------------|----|
| Democratic Party    | 14 |
| Missing Democrats   | 3  |
| Republican YELs     | 5  |
| Republican Party    | 77 |
| Missing Republicans | 5  |

Source: Young Elected Leaders Project 2023 • YEL is a legislator  $\leq$  35 years of age