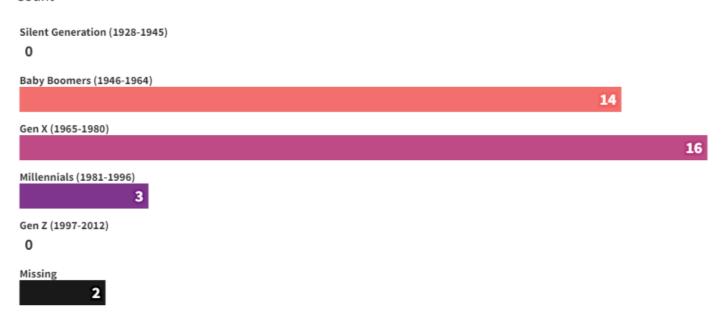

# Idaho State Legislature, 2022-2023

## Generational Composition

Count

Young Elected Leaders Project: Idaho State Legislature, 2022-2023 Representative of legislators elected, Nov. 2021