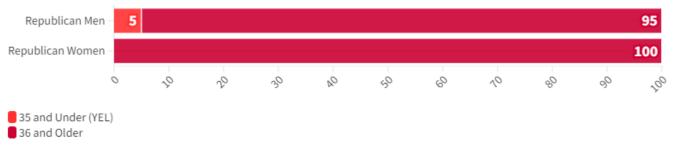

## Proportion of YELs by Party and Gender

Proportion

Young Elected Leaders Project: Idaho Senate, 2022-2023 Representative of legislators elected November, 2021