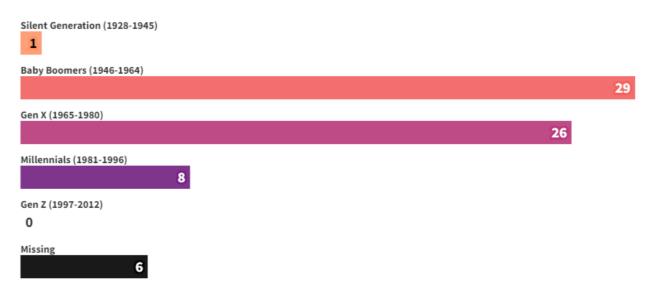

## Generational Composition

Count

Young Elected Leaders Project: Idaho State Legislature, 2022-2023 Representative of legislators elected, Nov. 2021