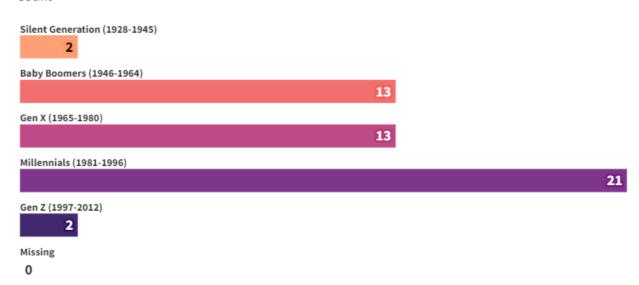

### Generational Composition

Count

Young Elected Leaders Project: Hawaii State Legislature, 2022-2023 Representative of legislators elected, Nov. 2022