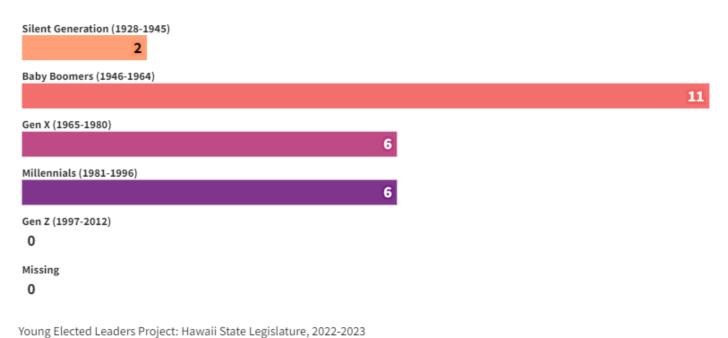

### Generational Composition

Count

Young Elected Leaders Project: Hawaii State Legislature, 2022-2023 Representative of legislators elected, Nov. 2022