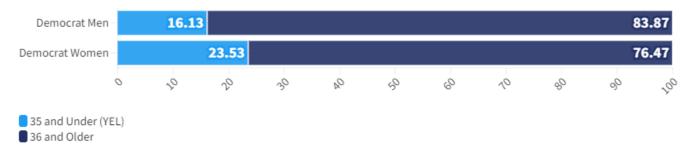

### Proportion of YELs by Party and Gender

Proportion

Young Elected Leaders Project: Hawaii State Legislature, 2022-2023 Representative of legislators elected November, 2022

## **Hawaii State Legislature, 2022-2023**Proportion of YELs by Party and Gender

### Proportion

Young Elected Leaders Project: Hawaii State Legislature, 2022-2023 Representative of legislators elected November, 2022