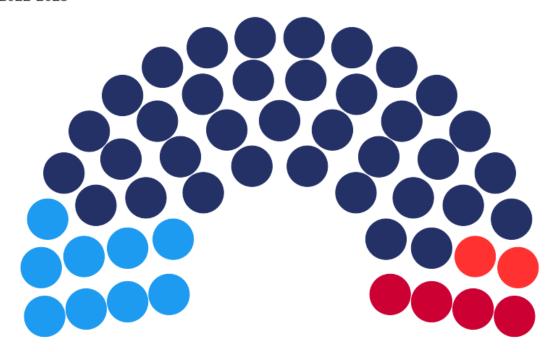

### Hawaii State Legislature

2022-2023

| Party                                          | 2024 |
|------------------------------------------------|------|
| Missing Democrats (age)                        | 0    |
| <ul> <li>Democratic YELs</li> </ul>            | 11   |
| <ul><li>Democrats</li></ul>                    | 57   |
| Republican YELs                                | 3    |
| <ul><li>Republicans</li></ul>                  | 5    |
| Missing Republicans (age)                      | 0    |
| <ul> <li>No Party/Independents YELs</li> </ul> | 0    |
| No Party/Independents                          | 0    |
| ● Vacant                                       | 0    |
| Missing Party                                  | 0    |

### Hawaii State Legislature, 2022-2023