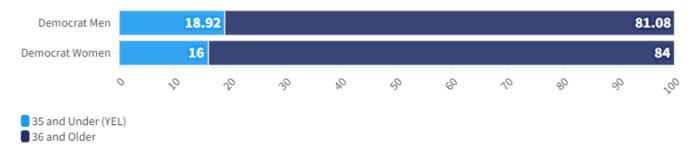

### Proportion of YELs by Party and Gender

Proportion

Young Elected Leaders Project: Hawaii State Legislature, 2022-2023 Representative of legislators elected November, 2022

## **Hawaii State Legislature, 2022-2023**Proportion of YELs by Party and Gender

### Proportion

Young Elected Leaders Project: Hawaii State Legislature, 2022-2023 Representative of legislators elected November, 2022