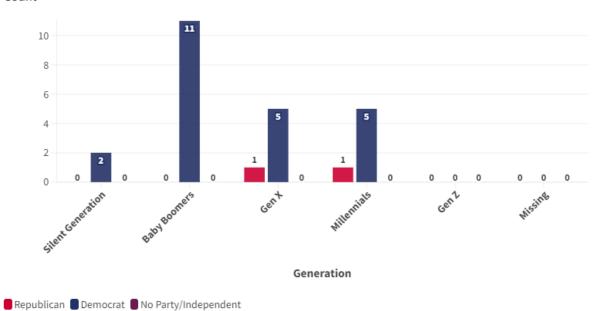

### Hawaii State Legislature, 2022-2023

Generation by Party

Count

Young Elected Leaders Project: Hawaii State Legislature, 2024-2025 • Silent Generation: 1928-1945 | Baby Boomers: 1946-1964 | Gen X: 1965-1980 | Millennials: 1981-1996 | Gen Z: 1997-2012 Representative of legislators elected November, 2022