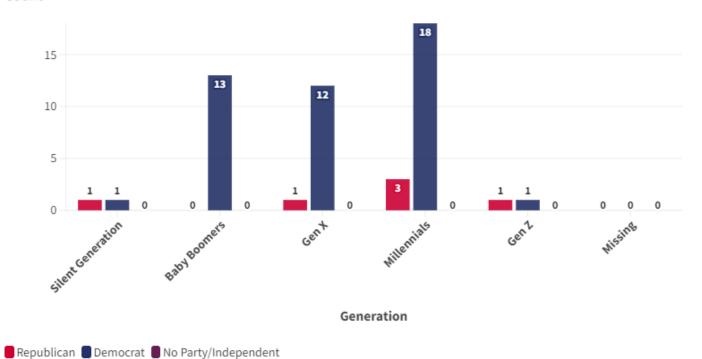

### Hawaii State Legislature, 2022-2023

Generation by Party

Count

Young Elected Leaders Project: Hawaii State Legislature, 2024-2025 • Silent Generation: 1928-1945 | Baby Boomers: 1946-1964 | Gen X: 1965-1980 | Millennials: 1981-1996 | Gen Z: 1997-2012 Representative of legislators elected November, 2022