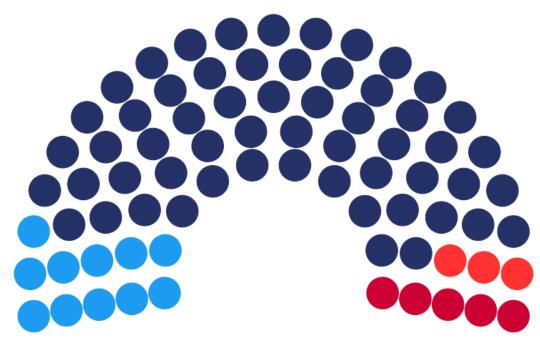

### Hawaii State Legislature

2022-2023

| Party                                          | 2024 |
|------------------------------------------------|------|
| Missing Democrats (age)                        | 0    |
| <ul> <li>Democratic YELs</li> </ul>            | 11   |
| <ul><li>Democrats</li></ul>                    | 57   |
| Republican YELs                                | 3    |
| <ul><li>Republicans</li></ul>                  | 5    |
| Missing Republicans (age)                      | 0    |
| <ul> <li>No Party/Independents YELs</li> </ul> | 0    |
| No Party/Independents                          | 0    |
| ● Vacant                                       | 0    |
| Missing Party                                  | 0    |

### Hawaii State Legislature, 2022-2023