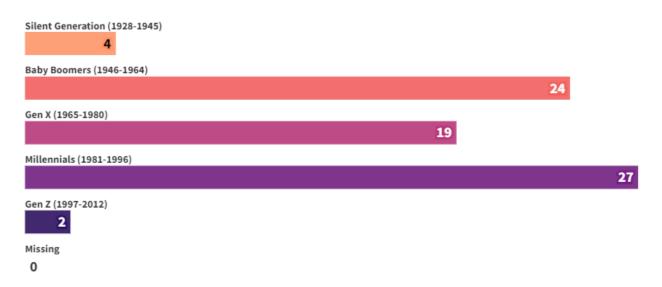

### Generational Composition

Count

Young Elected Leaders Project: Hawaii State Legislature, 2022-2023 Representative of legislators elected, Nov. 2022