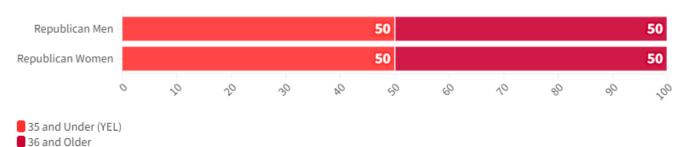

### Proportion of YELs by Party and Gender

Proportion

Young Elected Leaders Project: Hawaii State Legislature, 2022-2023 Representative of legislators elected November, 2022

## **Hawaii State Legislature, 2022-2023**Proportion of YELs by Party and Gender

### Proportion

Young Elected Leaders Project: Hawaii State Legislature, 2022-2023 Representative of legislators elected November, 2022