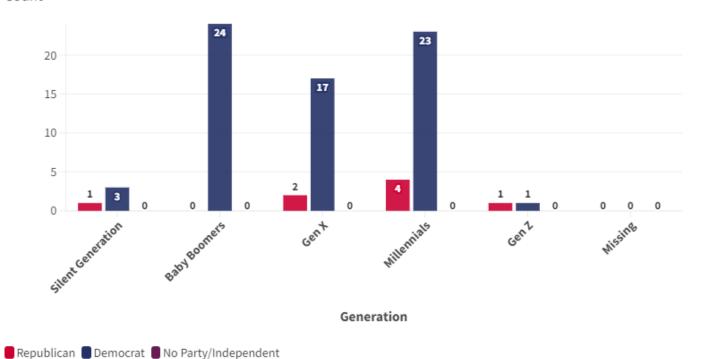

### Hawaii State Legislature, 2022-2023

Generation by Party

Count

Young Elected Leaders Project: Hawaii State Legislature, 2024-2025 • Silent Generation: 1928-1945 | Baby Boomers: 1946-1964 | Gen X: 1965-1980 | Millennials: 1981-1996 | Gen Z: 1997-2012 Representative of legislators elected November, 2022