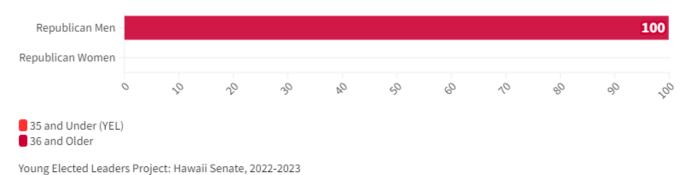

### Proportion of YELs by Party and Gender

Proportion

Young Elected Leaders Project: Hawaii Senate, 2022-2023 Representative of legislators elected November, 2023

### Hawaii Senate, 2022-2023

Proportion of YELs by Party and Gender

Representative of legislators elected November, 2022

Proportion