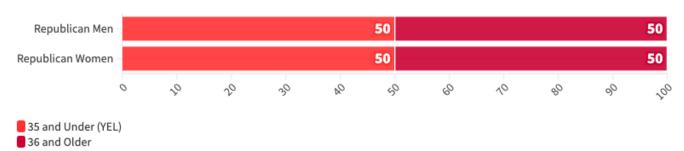

### Proportion of YELs by Party and Gender

Proportion

Young Elected Leaders Project: Hawaii State Legislature, 2022-2023 Representative of legislators elected November, 2022

## **Hawaii State Legislature, 2022-2023**Proportion of YELs by Party and Gender

### Proportion

Young Elected Leaders Project: Hawaii State Legislature, 2022-2023 Representative of legislators elected November, 2022