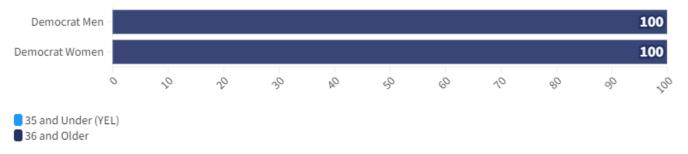

### Proportion of YELs by Party and Gender

Proportion

Young Elected Leaders Project: Hawaii State Legislature, 2022-2023 Representative of legislators elected November, 2022

## **Hawaii State Legislature, 2022-2023**Proportion of YELs by Party and Gender

### Proportion

Young Elected Leaders Project: Hawaii State Legislature, 2022-2023 Representative of legislators elected November, 2022