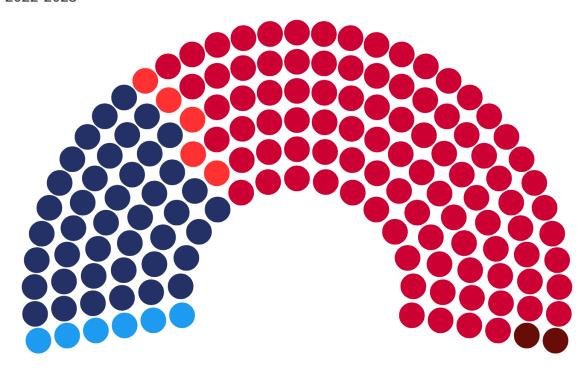

# **Montana State Legislature**

2022-2023

| Party                                          | 2024 |
|------------------------------------------------|------|
| Missing Democrats (age)                        | 0    |
| <ul><li>Democratic YELs</li></ul>              | 6    |
| <ul><li>Democrats</li></ul>                    | 42   |
| Republican YELs                                | 5    |
| <ul><li>Republicans</li></ul>                  | 95   |
| Missing Republicans (age)                      | 2    |
| <ul> <li>No Party/Independents YELs</li> </ul> | 0    |
| No Party/Independents                          | 0    |
| <ul><li>Vacant</li></ul>                       | 0    |
| Missing Party                                  | 0    |

Source: Young Elected Leaders Project 2023 • YEL is a legislator ≤35 years of age. Representative of legislators elected November, 2022