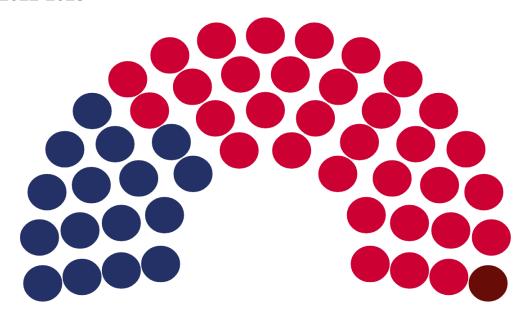

#### 2022-2023 Montana Senate

**Number of Senators** 50 50 (100% complete) Number of Senators in dataset

60.8 Years Average Age of Senators Number of Senators ≤ 35 Years of Age 0 (0%)

> **Youngest Senator** Sen. Daniel Zolnikov

> > Male

Born 1987 White

Republican Party

14 (28.0%) **Number Female Senators** Average Age Female Senators 63.2 years 36 (72.0%) **Number of Male Senators** 

> 59.9 years Average Age Male Senators

**Number of Democrat Senators** 16 (32.0%)

Average Age Democrat Senators 61.2 years 34 (68.0%)

**Number of Republican Senators** 

Average Age Republican Senators 60.7 years

## **Montana Senate**

2022-2023

| Party                                        | 2024 |
|----------------------------------------------|------|
| Missing Democrats (age)                      | 0    |
| <ul><li>Democratic YELs</li></ul>            | 0    |
| <ul><li>Democrats</li></ul>                  | 16   |
| Republican YELs                              | 0    |
| <ul><li>Republicans</li></ul>                | 33   |
| <ul><li>Missing Republicans (age)</li></ul>  | 1    |
| <ul><li>No Party/Independents YELs</li></ul> | 0    |
| <ul> <li>No Party/Independents</li> </ul>    | 0    |
| <ul><li>Vacant</li></ul>                     | 0    |
| <ul><li>Missing Party</li></ul>              | 0    |

Source: Young Elected Leaders Project 2023 • YEL is a legislator ≤35 years of age. Representative of legislators elected November, 2022