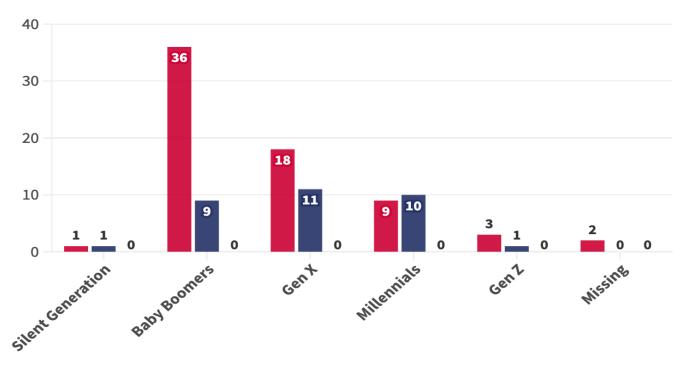

# **Montana State Legislature, 2022-2023**

# **Generation by Party**

Count

Republican Democrat No Party/Independent

Young Elected Leaders Project: Montana State Legislature, 2022-2023 • Silent Generation: 1928-1945 | Baby Boomers: 1946-1964 | Gen X: 1965-1980 | Millennials: 1981-1996 | Gen Z: 1997-2012 Representative of legislators elected November, 2022