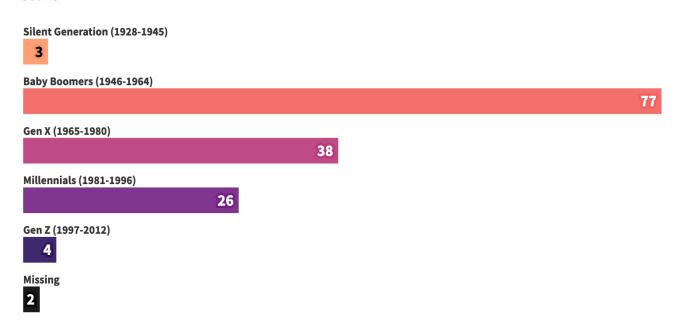

# **Generational Composition**

Count

Young Elected Leaders Project: Montana State Legislature, 2022-2023 Representative of legislators elected, Nov. 2022

# **Generation by Party**

Count

Republican Democrat No Party/Independent

Young Elected Leaders Project: Montana State Legislature, 2022-2023 • Silent Generation: 1928-1945 | Baby Boomers: 1946-1964 | Gen X: 1965-1980 | Millennials: 1981-1996 | Gen Z: 1997-2012 Representative of legislators elected November, 2022