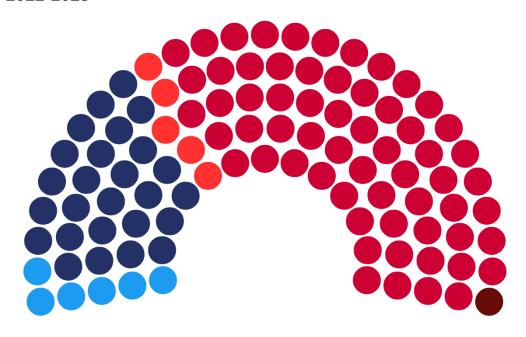

# **Montana State Legislature**

2022-2023

| Party                                          | 2024 |
|------------------------------------------------|------|
| Missing Democrats (age)                        | 0    |
| <ul><li>Democratic YELs</li></ul>              | 6    |
| <ul><li>Democrats</li></ul>                    | 42   |
| Republican YELs                                | 5    |
| <ul><li>Republicans</li></ul>                  | 95   |
| Missing Republicans (age)                      | 2    |
| <ul> <li>No Party/Independents YELs</li> </ul> | 0    |
| No Party/Independents                          | 0    |
| <ul><li>Vacant</li></ul>                       | 0    |
| Missing Party                                  | 0    |

Source: Young Elected Leaders Project 2023 • YEL is a legislator ≤35 years of age. Representative of legislators elected November, 2022