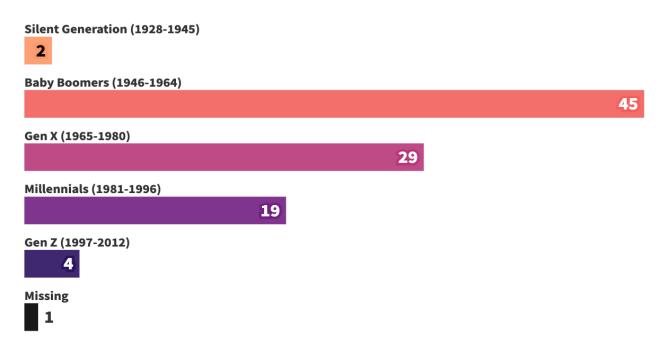

# **Montana State Legislature, 2022-2023**

# **Generational Composition**

Count

Young Elected Leaders Project: Montana State Legislature, 2022-2023 Representative of legislators elected, Nov. 2022