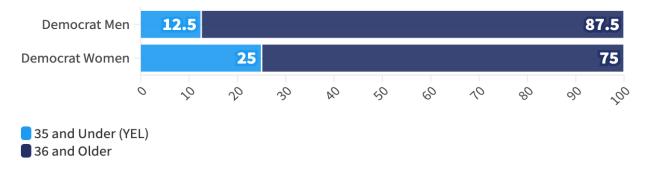

# **Montana House of Representatives, 2022-2023**

# Proportion of YELs by Party and Gender

## Proportion

Young Elected Leaders Project: Montana State Legislature, 2022-2023 Representative of legislators elected November, 2022