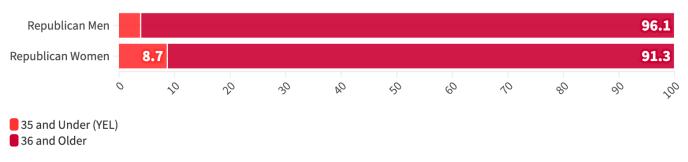

## **Montana State Legislature, 2022-2023**

## Proportion of YELs by Party and Gender

#### Proportion

Young Elected Leaders Project: Montana State Legislature, 2022-2023 Representative of legislators elected November, 2022