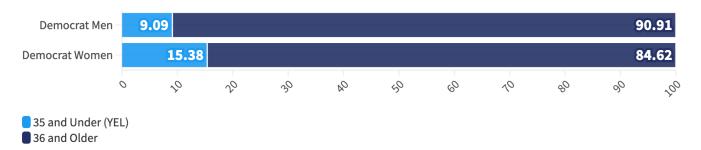

## Proportion of YELs by Party and Gender

#### Proportion

Young Elected Leaders Project: Montana State Legislature, 2022-2023 Representative of legislators elected November, 2022

## **Montana State Legislature, 2022-2023**

Proportion of YELs by Party and Gender