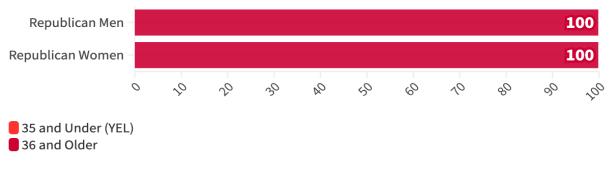

## **Montana State Legislature, 2022-2023**

## Proportion of YELs by Party and Gender

#### Proportion

Young Elected Leaders Project: Montana State Legislature, 2022-2023 Representative of legislators elected November, 2022