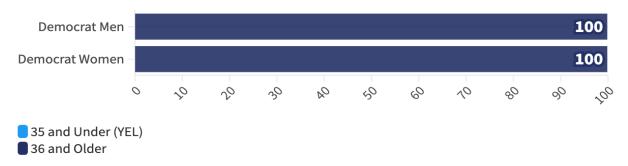

## **Montana State Legislature, 2022-2023**

## Proportion of YELs by Party and Gender

#### Proportion

Young Elected Leaders Project: Montana State Legislature, 2022-2023 Representative of legislators elected November, 2022