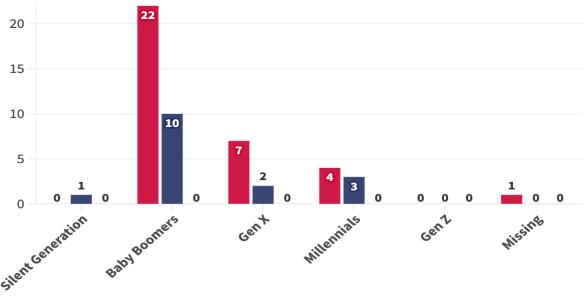

# **Montana State Legislature, 2022-2023**

# **Generation by Party**

Count

Republican Democrat No Party/Independent

Young Elected Leaders Project: Montana State Legislature, 2022-2023 • Silent Generation: 1928-1945 | Baby Boomers: 1946-1964 | Gen X: 1965-1980 | Millennials: 1981-1996 | Gen Z: 1997-2012 Representative of legislators elected November, 2022