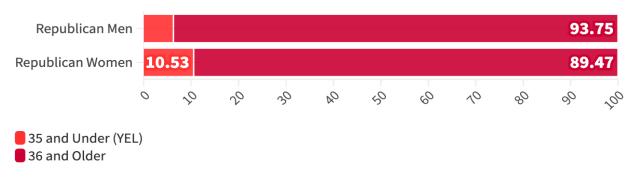

# Montana Senate, 2022-2023

# Proportion of YELs by Party and Gender

#### Proportion

Young Elected Leaders Project: Montana State Legislature, 2022-2023 Representative of legislators elected November, 2022