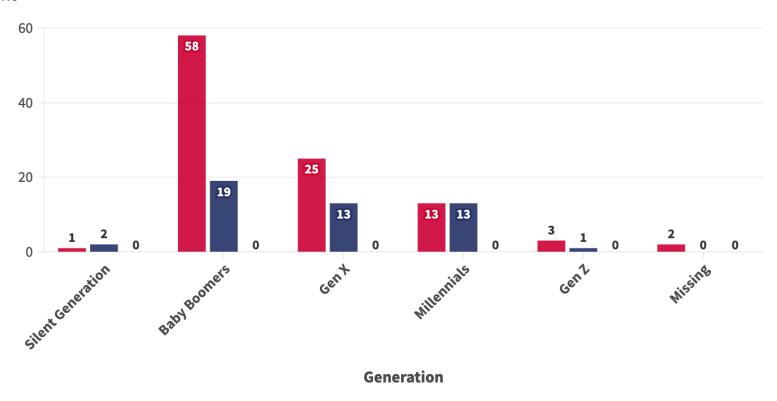

# **Generation by Party**

Count

Republican Democrat No Party/Independent

Young Elected Leaders Project: Montana State Legislature, 2022-2023 • Silent Generation: 1928-1945 | Baby Boomers: 1946-1964 | Gen X: 1965-1980 | Millennials: 1981-1996 | Gen Z: 1997-2012 Representative of legislators elected November, 2022

# Generation by Party

Count

## Generation

■ Republican ■ Democrat ■ No Party/Independent

Young Elected Leaders Project: Montana State Legislature, 2022-2023 • Silent Generation: 1928-1945 | Baby Boomers: 1946-1964 | Gen X: 1965-1980 | Millennials: 1981-1996 | Gen Z: 1997-2012 Representative of legislators elected November, 2022