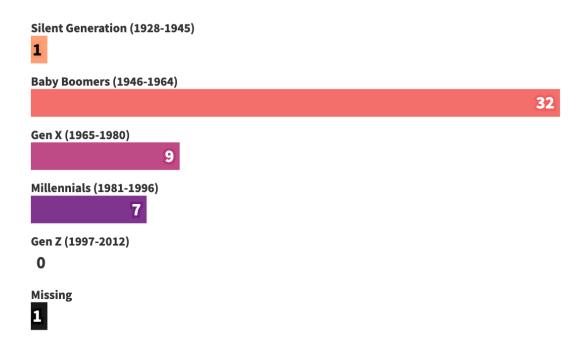

# Generation by Party

### Count

#### Generation

Republican Democrat No Party/Independent

Young Elected Leaders Project: Montana State Legislature, 2022-2023 • Silent Generation: 1928-1945 | Baby Boomers: 1946-1964 | Gen X: 1965-1980 | Millennials: 1981-1996 | Gen Z: 1997-2012 Representative of legislators elected November, 2022